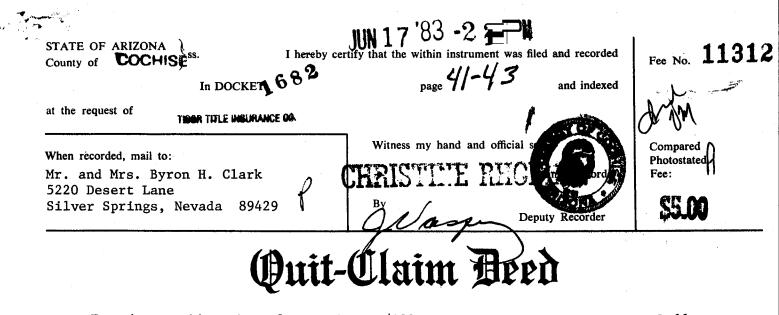

|                             | AUG 1 4 1991 HAM 5                                              |  |
|-----------------------------|-----------------------------------------------------------------|--|
| Recorded at the request of: | FEE 10815707<br>OFFICIAL RECORDS<br>COCHISE COUNTY<br>DATE HOUR |  |
| When recorded, mail to:     | DATE HOUR<br>08/14/91 11<br>REQUEST OF                          |  |
| Thomas E. Tierney           | TIERNEY, THOMAS E                                               |  |
| P. O. Box 1415              | CHRISTINE RHODES-RECORDER                                       |  |
| Sierra Vista, AZ 85636      | FEE: 10.00 PAGES: 1                                             |  |

## QUIT-CLAIM DEED

For the consideration of Ten Dollars, and other valuable considerations, I or we,

### Don R. and Nancy S. Teel

hereby quit-claim to

Thomas E. Tierney

all right, title, or interest in the following real property located in Cochise

County, Arizona:

Placer Gold Claim identified as TNT 2 - AMC 137407 - aka Gravel Gertie Placer Mining Claim, situate on the lands belonging to the United States of America, to wit: Beginning at the North west corner of the  $W^{\frac{1}{2}}$  of the NW<sup> $\frac{1}{4}$ </sup> of the NW<sup> $\frac{1}{4}$ </sup> of Section 6, T24S, R21E, G&SRB&M Arizona, at a stone monument thence Southerly 1320 feet to a stone monument, thence Easterly 660 feet to a stone monument, thence Northerly 1320 feet to a stone monument, thence Westerly 660 feet to the place of beginning, containing 20 acres more or less, all in Hartford Mining District, in the County of Cochise, in the State of ARizona, about 1.5 miles in a Westerly direction from the intersection of State Highway 92 and Ash Canyon Road, Cochise County, Arizona