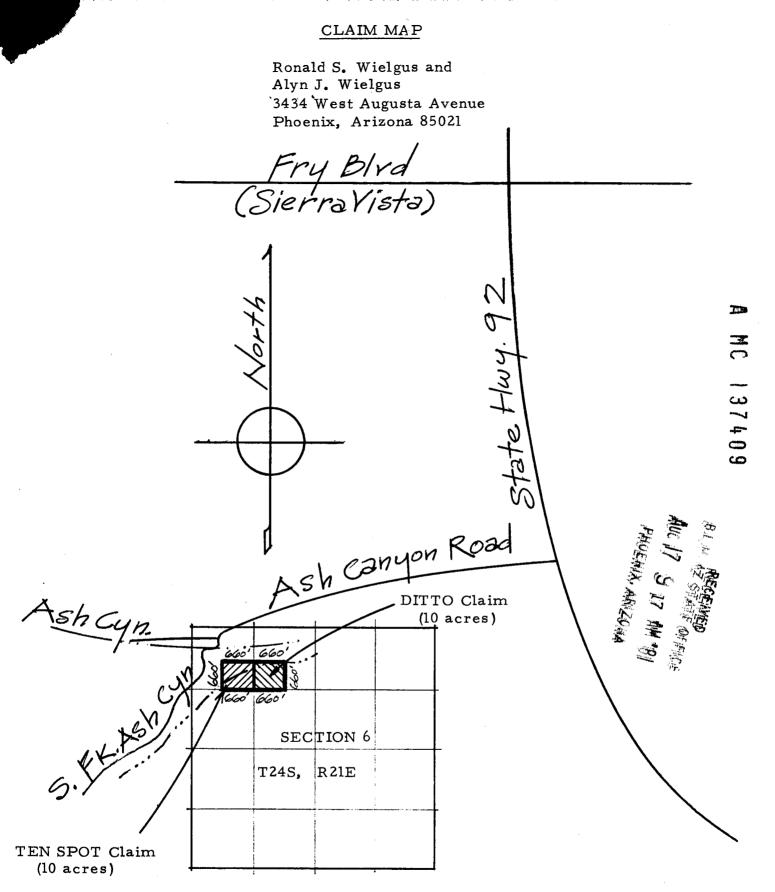

### Don R. and Nancy S. Teel

hereby quit-claim to

Thomas E. Tierney

all right, title, or interest in the following real property located in Cochise

County, Arizona:

Placer Gold Claim identified as TNT 2 - AMC 137407 - aka Gravel Gertie Placer Mining Claim, situate on the lands belonging to the United States of America, to wit: Beginning at the North west corner of the  $W^{\frac{1}{2}}$  of the NW<sup> $\frac{1}{4}$ </sup> of the NW<sup> $\frac{1}{4}$ </sup> of Section 6, T24S, R21E, G&SRB&M Arizona, at a stone monument thence Southerly 1320 feet to a stone monument, thence Easterly 660 feet to a stone monument, thence Northerly 1320 feet to a stone monument, thence Westerly 660 feet to the place of beginning, containing 20 acres more or less, all in Hartford Mining District, in the County of Cochise, in the State of ARizona, about 1.5 miles in a Westerly direction from the intersection of State Highway 92 and Ash Canyon Road, Cochise County, Arizona