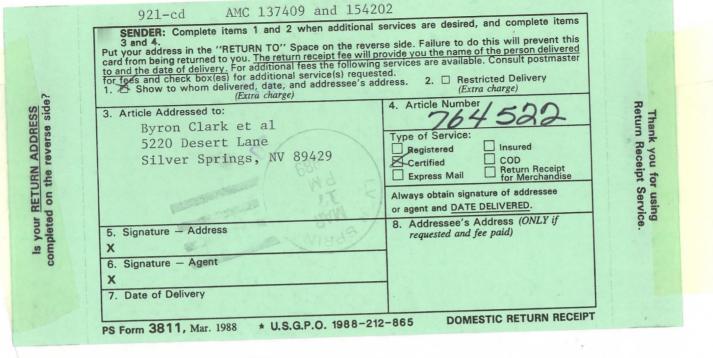

And a second sec

| + | SENDER: Complete items 1245424 922-LC<br>3 and 4.<br>Put your address in the "RETURN TO" Space on the rever<br>from being returned to you. The return receipt fee will prov<br>the date of delivery. For additional fees the following serv<br>and check box(es) for additional service(s) requested.<br>1. | ide vou the new to do this will prevent this and                                                                                                                                                                                                                                                                                                                                                                                            |
|---|-------------------------------------------------------------------------------------------------------------------------------------------------------------------------------------------------------------------------------------------------------------------------------------------------------------|---------------------------------------------------------------------------------------------------------------------------------------------------------------------------------------------------------------------------------------------------------------------------------------------------------------------------------------------------------------------------------------------------------------------------------------------|
|   | <ul> <li>3. Article Addressed to:<br/>Ronald Wielgus et al<br/>5131 Bannock Ave<br/>Sierra Vista, AZ 85635</li> <li>5. Signature - Addressee<br/>X</li> <li>6. Signature - Agent<br/>X</li> <li>7. Date of Delivery</li> </ul>                                                                              | address.       2.       Restricted Delivery (Extra charge)         4.       Article Number 764906         Type of Service:       Registered       Insured         Certified       COD         Express Mail       Return Receipt for Merchandise         Always obtain signature of addressee or agent and DATE DELIVERED.       8.         Addressee's Address (ONLY if requested and fee paid)       1000000000000000000000000000000000000 |
|   | S Form 3811, Apr. 1989                                                                                                                                                                                                                                                                                      | DOMESTIC RETURN RECEIPT                                                                                                                                                                                                                                                                                                                                                                                                                     |