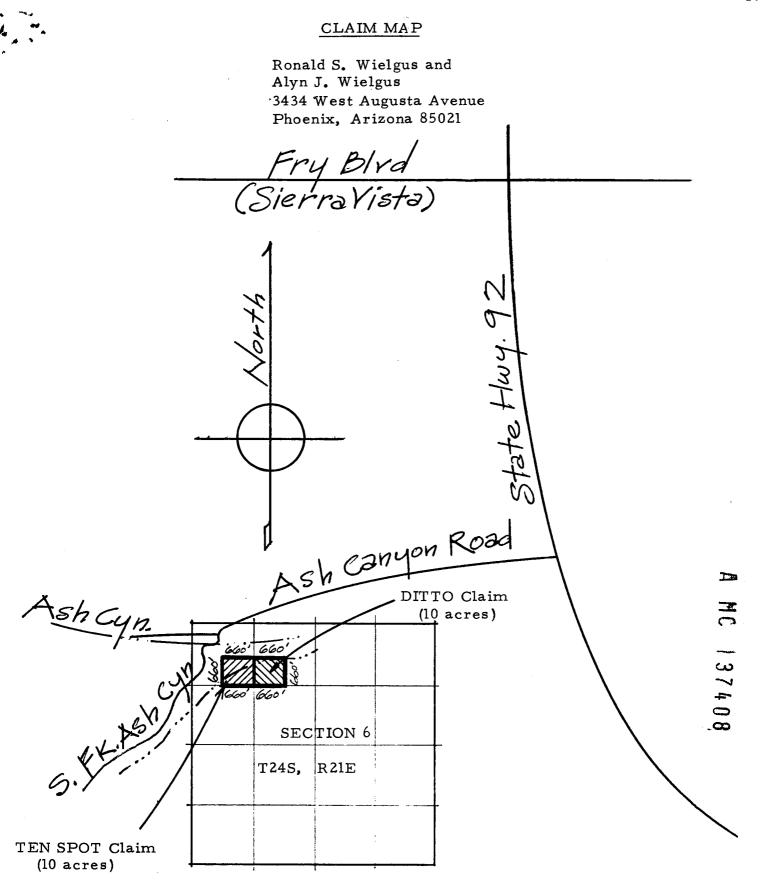

### Don R. and Nancy S. Teel

hereby quit-claim to

Thomas E. Tierney

all right, title, or interest in the following real property located in Cochise

County, Arizona:

Placer Gold Claim identified as TNT 2 - AMC 137407 - aka Gravel Gertie Placer Mining Claim, situate on the lands belonging to the United States of America, to wit: Beginning at the North west corner of the  $W^{\frac{1}{2}}$  of the NW<sup> $\frac{1}{4}$ </sup> of the NW<sup> $\frac{1}{4}$ </sup> of Section 6, T24S, R21E, G&SRB&M Arizona, at a stone monument thence Southerly 1320 feet to a stone monument, thence Easterly 660 feet to a stone monument, thence Northerly 1320 feet to a stone monument, thence Westerly 660 feet to the place of beginning, containing 20 acres more or less, all in Hartford Mining District, in the County of Cochise, in the State of ARizona, about 1.5 miles in a Westerly direction from the intersection of State Highway 92 and Ash Canyon Road, Cochise County, Arizona

Fee Rec'd

ENTERED IN COMPUTER 9-5-91 Gr D

|                                                                                                                                                                                                                                                                                     | APR 23 1991<br>12pm 500<br>1-2                                                                                                                                                                                                                   |
|-------------------------------------------------------------------------------------------------------------------------------------------------------------------------------------------------------------------------------------------------------------------------------------|--------------------------------------------------------------------------------------------------------------------------------------------------------------------------------------------------------------------------------------------------|
| When recorded mail to:<br>RAMAEKER & GINGO<br>25 El Camino Real, Suite One<br>Sierra Vista, AZ 85635                                                                                                                                                                                | the within instrument was filed and recorded Fee No.:<br>19M.<br>FEE # 910407613<br>OFFICIAL RECORDS<br>COCHISE COUNTY<br>DATE HOUR 377407<br>04/23/91 12<br>REQUEST OF<br>RAMAEKER & GINGO<br>CHRISTINE RHODES-RECORDER<br>FEE : 9.00 PAGES : 1 |
| For the consideration of Ten Dollars, and other valu<br>married woman,                                                                                                                                                                                                              | Ulaim BEEN<br>able considerations, I or we. MARIE F. TIERNEY, a<br>arried man,                                                                                                                                                                   |
| Claim, situate on the lands belongin<br>Beginning at the Northwest corner of<br>6, T24S, R21E, G. & S. R. B. & M., A<br>Southerly 1320 feet to a stone monum<br>monument, thence Northerly 1320 feet<br>660 feet to the place of beginning,<br>Hartford Mining District, in the Cou | tent, thence Easterly 660 feet to a stone<br>to a stone monument, thence Westerly<br>containing 20 acres more or less, all in<br>muty of Cochise, in the State of Arizona,<br>tion from the intersection of State Highway<br>aty, Arizona.       |
| This Placer Mining Claim is further<br>Bureau of Land Management (BLM) Seri                                                                                                                                                                                                         | identifiable by the following appind                                                                                                                                                                                                             |
| Dated this day of MARCH                                                                                                                                                                                                                                                             | Marie This instrument was acknowledged before me this                                                                                                                                                                                            |
| County of <u>COCHISE</u> 53.<br>910407613<br>My Commission Expires August 31, 1993<br>My commission will expire                                                                                                                                                                     | day of <u>MADD</u><br>MARIE F. TIERNEY E OF B<br>MARIE F. TIERNEY E OF B<br>19<br>19<br>19<br>19<br>19<br>19<br>19<br>19<br>19<br>19                                                                                                             |